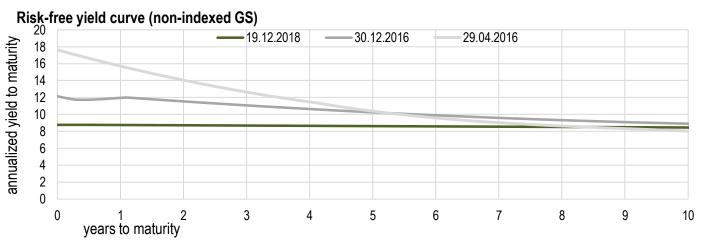

% APR. The yield of one-day dollar swaps fell by 11 b.p. to 7.59% APR.

The National Bank's open position on notes slightly recovered after falling last week and it reached KZT3.6 trillion by Thursday. The increase was due to the increased number of auctions. For instance, last week there were five issues of notes published whereas this week, the regulator made eight placements for the total amount of KZT2,150.9 bn. The total demand for the short-term notes exceeded the supply by 11%. Weekly notes placed with the yield from 8.78% to 8.79%; the yield of monthly instruments varied within the ranged from 8.81% to 8.79%. Three-month instruments were placed for the amount of KZT59.7 bn. at 8.83% APR.



<sup>\*</sup> weighted average yield on all currency swap transactions with the US dollar.



Weighted average dollar rate grew by 0.82 to KZT371.31 over the week. Total volume of trading in dollars amounted to \$767.6 mln.

The week was rather calm for the USD/KZT currency pair; volatility was below average values, which was contributed by calm external situation. Kazakhstan's currency held its ground quite well against the US dollar while the latter was updating its local peaks. However, it must be admitted that the ruble looked even better ahead of a meeting of Russia's Central Bank, which has made a decision to raise the base rates by 25 b.p. to 7.75% on Friday. The first reaction of the market was the strengthening of the ruble against the dollar, but later the situation was not so clear-cut.

The ruble rose by KZT0.0412 to KZT5.6022 on KASE over the week. Total trading volu