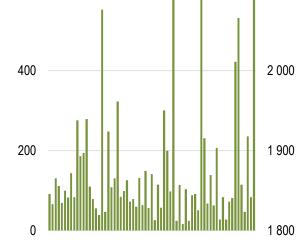

## **KASE Index shares** 1 200 2 400 ■ Trading volume, KZT M (←) KASE Index (→) 2 300 1 000 2 200 800

2 100

600

|   | 14.12.2018               |            | Trends (%) |      |  |
|---|--------------------------|------------|------------|------|--|
|   | KASE Index               | 2 287,9    | 1,3        | 4,4  |  |
|   | First class of liquidity | Price, KZT | Δ 7d       | Δ 1m |  |
|   | Kazakhtelecom            | 35 199,0   | 15,4       | 19,9 |  |
|   | Kazakhtelecom (pref.)    | 13 490,9   | 11,5       | 14,3 |  |
|   | Bank VTB (Russia)        | 0,2        | 5,0        | 0,0  |  |
|   | Kcell                    | 1 678,0    | 0,8        | -0,3 |  |
|   | KazTransOil              | 1 307,0    | 0,5        | 1,2  |  |
| ) | KAZ Minerals             | 2 535,0    | -0,6       | -0,6 |  |
|   | CenterCredit Bank        | 244,7      | -1,4       | 0,3  |  |
|   | BAST                     | 36 350,5   | -1,8       | -2,8 |  |
|   | Bank of America          | 9 890,0    | -2,1       | -4,5 |  |
| ) | Halyk Bank               | 101,5      | -3,4       | -2,4 |  |
|   | KEGOC                    | 1 565,6    | -3,5       | 2,4  |  |
|   | Sberbank (Russia)        | 1 044,8    | -3,7       | -3,8 |  |
|   | Gazprom (Russia)         | 860,0      | -4,4       | 3,3  |  |
| ) | KazMunayGas EP (pref.)   | 12 200,0   | -4,7       | -2,4 |  |
|   | Aeroflot (Russia)        | 568,3      | -7,0       | 4,7  |  |
|   |                          |            |            |      |  |

Note: Index stocks are highlighted in green

Kazakhtelecom's stocks, which have increased by 15.41% to KZT35,198.99 during trades on Friday, rose most of all. The growth is due to news that Kazakhtelecom completed the deal on the acquisition of 75% shares of Kcell. The agreed upon price of shares amounted to US \$446 mln, i.e. about KZT1,100 per share. Kcell stocks closed with an increase of 0.81% to KZT1,678.00 over the week.

The most fall was seen on KEGOC stocks, which fell by 3.49% to KZT1,565.59 amid finalized payout of dividends. At some point, the value of the company's securities has reduced, however, shares have recovered on Friday by almost 2.5%.