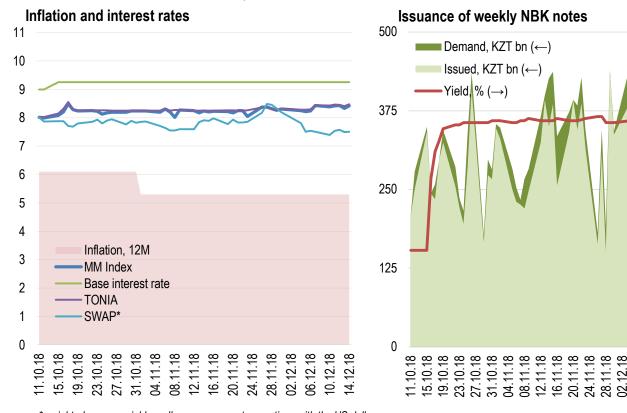

9,0

8.8

8,6

8,4

8.2

Money market rates have shown oppositely directed change. The yield of one-day repo transactions with government securities rose by 2 b.p. and amounted to 8.47% APR. The yield of one-day dollar swaps fell by 11 b.p. to 7.59% APR.

The National Bank's open position on notes slightly recovered after falling last week and it reached KZT3.6 trillion by Thursday. The increase was due to the increased number of auctions. For instance, last week there were five issues of notes published whereas this week, the regulator made eight placements for the total amount of KZT2,150.9 bn. The total demand for the short-term notes exceeded the supply by 11%. Weekly notes placed with the yield from 8.78% to 8.79%; the yield of monthly instruments varied within the ranged from 8.81% to 8.79%. Three-month instruments were placed for the amount of KZT59.7 bn. at 8.83% APR.