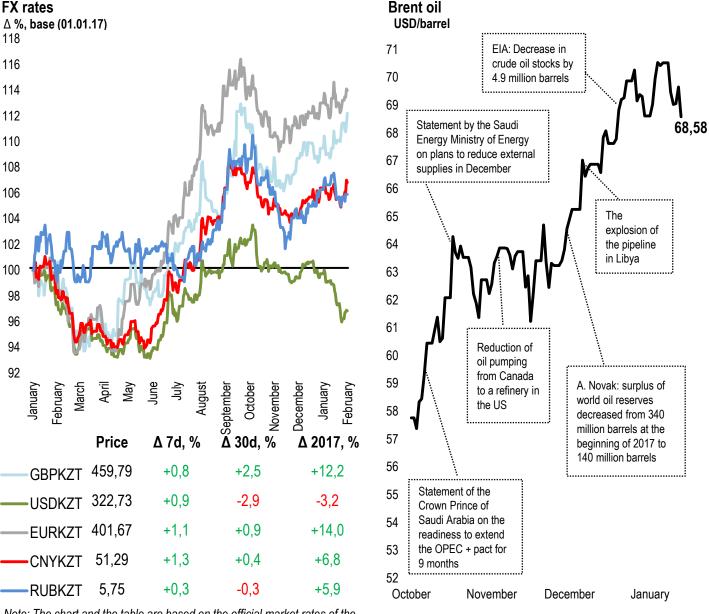

## Risk-free yield curve (non-indexed GS)

The dollar exchange rate increased by 0.3 per cent or by KZT0.96 to KZT321.62 over the week. The trading volume fell by almost half and reached USD542.8 mln over the week.

A six-week period of decline in the exchange rate of the USD/KZT currency pair has been interrupted. However, the recovery of the U.S. currency took place amid some activities as evidenced by the trading volumes. Strengthening of tenge in the near future will be supported by forthcoming tax period. It should be noted that last year, maximum revaluation dynamics was observed during the period from February 15 to February 24.

The exchange rate of the Russian ruble has increased by KZT0.0056 to KZT5.7406 at the trading volume of RUR208.2 mln.

The euro strengthened by KZT6.85 to KZT402.35 at the trading volume of EUR900 th.

The yuan exchange rate increased by KZT0.60 to KZT51.1557. Its trading volume reached CHY2.7 mln.