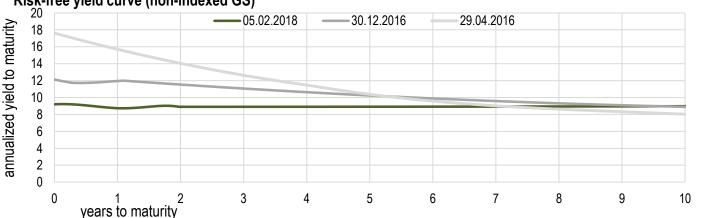

Kazakhstan's Ministry of Finance <u>held</u> an offering, the first this year, having placed bonds for the period of 4.1 years at 8.55% APR for the amount of KZT5.4 bn.

The yield of money market has slightly declined this week. The yield on one-day swaps has not changed and remained at 8.72 per cent per annum. The yield of one-day repo transactions with government securities has decreased by 1 b.p. to 8.76% per annum over the week.