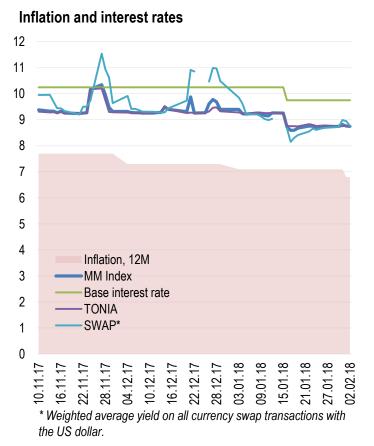

Kazakhstan's Ministry of Finance <u>held</u> an offering, the first this year, having placed bonds for the period of 4.1 years at 8.55% APR for the amount of KZT5.4 bn.

The yield of money market has slightly declined this week. The yield on one-day swaps has not changed and remained at 8.72 per cent per annum. The yield of one-day repo transactions with government securities has decreased by 1 b.p. to 8.76% per annum over the week.

The National Bank has placed six issues of notes with the total volume of KZT1,317.1 bn over the week. The yield on five issues of seven-day notes with the total offering volume of KZT1,102.8 bn. was within the corridor of 8.84-8.87 per cent. The yield on the 28-day notes was 9.07 per cent per annum. The total demand for the notes exceeded the supply by 20 per cent and reached KZT 1,539.4 bn.