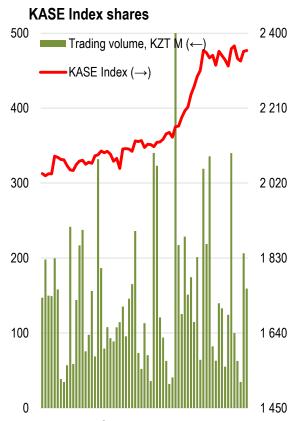

A five-week period of growth of KASE Index was interrupted; last week, the Kazakhstan blue-chip Index closed at a 0.19-per-cent decline to 2 355.89 points.

On Thursday, two share names representing the banking sector - shares of the Bank of Astana and Bank CenterCredit - were added to the KASE Index basket. KazMunayGas EP securities were excluded from the KASE Index due to their buyback to be held on KASE from 02 to 19 February.

| 02.02.2018                                  |            | Trends      |      |  |  |  |  |
|---------------------------------------------|------------|-------------|------|--|--|--|--|
| KASE Index                                  | 2 355,9    | -0,2        | 8,8  |  |  |  |  |
| First class of liquidity                    | Price, KZT | <b>∆</b> 7d | Δ1m  |  |  |  |  |
| CenterCredit Bank                           | 299,8      | 36,7        | 52,2 |  |  |  |  |
| QAZKOM (pref.)                              | 121,0      | 15,2        | 54,1 |  |  |  |  |
| QAZKOM                                      | 93,0       | 14,7        | -8,3 |  |  |  |  |
| Sberbank (Russia)                           | 1 485,9    | 4,0         | 11,5 |  |  |  |  |
| KazTransOil                                 | 1 485,0    | 3,5         | 10,9 |  |  |  |  |
| KazMunayGas EP                              | 27 000,0   | 3,0         | 5,8  |  |  |  |  |
| Bank of Astana                              | 1 237,0    | 2,2         | -2,2 |  |  |  |  |
| Bank of America                             | 10 508,0   | 1,4         | 5,1  |  |  |  |  |
| KAZ Minerals                                | 3 994,9    | 0,9         | 3,0  |  |  |  |  |
| Bank VTB (Russia)                           | 0,3        | 0,0         | 3,6  |  |  |  |  |
| Kcell                                       | 1 660,0    | -0,6        | -4,1 |  |  |  |  |
| BAST                                        | 56 212,0   | -0,8        | -1,5 |  |  |  |  |
| Aktobe Metalware Plant                      | 11 815,4   | -1,0        | -0,1 |  |  |  |  |
| KEGOC                                       | 1 400,0    | -1,4        | 1,4  |  |  |  |  |
| Halyk Bank                                  | 105,0      | -1,5        | 24,0 |  |  |  |  |
| Gazprom (Russia)                            | 820,2      | -2,4        | 8,6  |  |  |  |  |
| Aeroflot (Russia)                           | 815,0      | -3,0        | -1,3 |  |  |  |  |
| Kazakhtelecom (pref.)                       | 9 950,0    | -3,4        | 17,1 |  |  |  |  |
| KazMunayGas EP (pref.)                      | 13 100,0   | -4,4        | 4,0  |  |  |  |  |
| Kazakhtelecom                               | 23 702,0   | -7,4        | 15,3 |  |  |  |  |
| Note: Index stocks are highlighted in green |            |             |      |  |  |  |  |

Shares of Bank CenterCredit showed the most growth reaching KZT299.80 or 36.71%. According to the securities market professionals interviewed by KASE, there were no fundamental reasons for this significant increase.

Firm growth in the price of KazTransOil shares is observed. This week, the price of the company's shares has increased by 3.48%. These shares' rally started in the beginning of the year, while the adjustment lasted for 8 trading sessions and the growth has resumed this week. The stocks have updated historical maximum and closed at KZT1,485.00.

The greatest faller was Kazakhtelecom, whose shares have fallen by 7.41% to KZT23,702 per share. The reduction of prices of shares of the telecommunication company has totally outweighed the growth observed since January 26 amid reports about Kazakhtelecom's application to the antimonopoly committee of Kazakhstan on purchasing a 75-per-cent stake in Kcell.