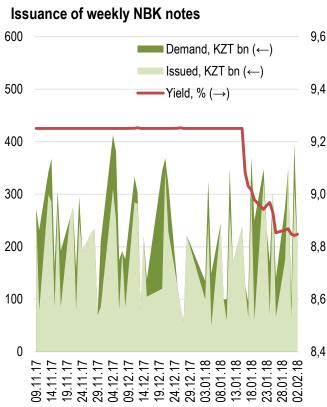

The National Bank has placed six issues of notes with the total volume of KZT1,317.1 bn over the week. The yield on five issues of seven-day notes with the total offering volume of KZT1,102.8 bn. was within the corridor of 8.84-8.87 per cent. The yield on the 28-day notes was 9.07 per cent per annum. The total demand for the notes exceeded the supply by 20 per cent and reached KZT 1,539.4 bn.